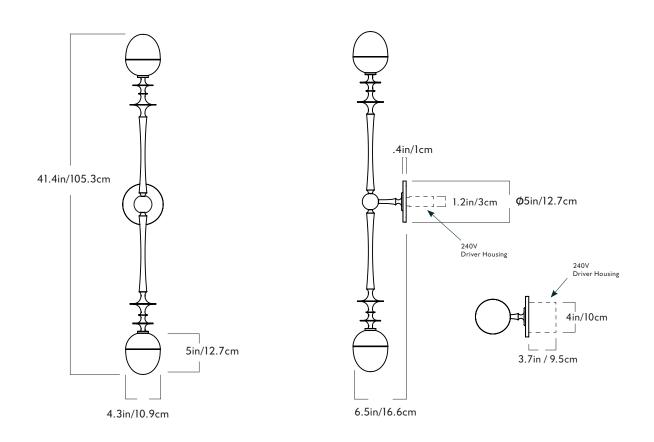

## Rue Sala

<u>Series</u> Rue Sala

Product Sconce - Double Arm

Dimensions H 41.4in/105.3cm x W 4.3in/10.9cm x D 6.5in/16.6cm

Weight 8.6lb/3.9kg

Materials Brass, Glass

## Sconce - Double Arm

<u>Finishes</u> Unlacquered brass

<u>Glass Color</u> Clear

Back Plate 5-inch round in matching back plate finish

Driver location 120V: Driver to be installed in the wall Electrical Box. Driver dimension are L 3.30in / 8.4cm x W 1.57in / 4.0cm x H 0.99in / 2.5cm 240V: Driver in the 240V Driver Housing. Housing to be installed in the wall.